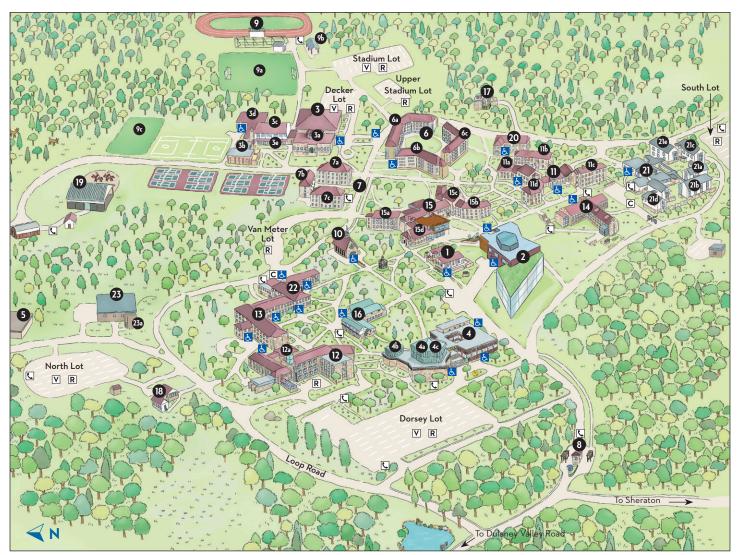

#### **BUILDING DIRECTORY**

- 1 Alumnae & Alumni House Buchner Hall
- 2 The Ungar Athenaeum Hyman Forum Library Silber Art Gallery
- 3 Decker Sports & Recreation Center
   3a Eisner Dance Studio
   3b Todd Dance Studio
   3c Welsh Gymnasium
   3d von Borries Swimming Pool
  - **3d** von Borries Swimming Poo **3e** Pilates Center
- Dorsey College Center Administrative Offices
  4a Kraushaar Auditorium
  4b Merrick Lecture Hall
  4c Rosenberg Gallery
- **5** Facilities Management Services
- 6 First-Year Village
  6a Pagliaro Selz Hall
  6b Fireside Hall
  6c Trustees Hall
- Froelicher Hall
   Ta Tuttle House
   Tb Alcock House
   Tc Gallagher House
- 8 Gatehouse
- Goucher Stadium and Track
   9a Beldon Field
   9b Pavilion
   9c Fiske Field

- **10** Haebler Memorial Chapel
- 11 Heubeck Hall
  - 11a Bennett House11b Gamble House11c Jeffery House
- 11d Robinson House12 Hoffberger Science Building
  - **12a** Kelley Lecture Hall Julia Rogers Building
- 13 Julia Rogers Building14 Katharine and Jane V
- 14 Katharine and Jane Welsh Hall
  15 Mary Fisher Hall and Dining Center
  15a Bacon House
  15b Dulaney House
  - 15c Hooper House 15d Student Engagement
- 16 Meyerhoff Arts Center Dunnock Theatre17 President's House
- 17 President's House 18 Annex
- 19 Riding Arena
- **20** Sondheim House
- 21 Stimson Hall 21a Conner House 21b Lewis House 21c Probst House 21d Wagner House 21e Winslow House
- 22 Van Meter Hall23 Heating and Cooling F
- 23 Heating and Cooling Plant 23a IT Building

## **COLLEGE DESTINATIONS**

- Admissions (4) Advancement (4) Alumnae & Alumni Affairs (1) Athletics & Physical Education (3) Box Office (4c) Campus Safety Office (11) Career Education Office (22) Center for Race, Equity, and Identity (2) College Store (2) Communications Office (4) Community-Based Learning (22) Community Garden (14) Commuter Lounge (2) Dean of Students (4) Eisner Dance Studio (3a) Equestrian Program (19) Finance Office (4) Financial Aid (4) First-Year Village (6) Global Education Office (22) Graduate & Professional Studies (13) Heubeck Multipurpose Room (11) Hillel (11) Human Resources (4) Hyman Forum (2) Kelley Lecture Hall (12a) Kraushaar Auditorium (4a) Library (2)
- Merrick Lecture Hall (4b) Pilates Center (3e) Post Office (5) President's House (17) President's Office (4) Provost's Office (4) Receiving (5) Residential Life (11) Rosenberg Gallery (4c) Silber Gallery (2) Student Administrative Services (4) Student Counseling Center (15) Student Engagement (15d) Student Health Center (11) Student Wellness Center (6c) Todd Dance Studio (3b) von Borries Swimming Pool (3d)

## Dining

Mary Fisher Dining Center (15)

### **Getting Around**

- R Registered Vehicle Parking
- ▼ Visitor Parking
- & Wheelchair Entrance
- C Collegetown Shuttle
- Blue Light Emergency Phone