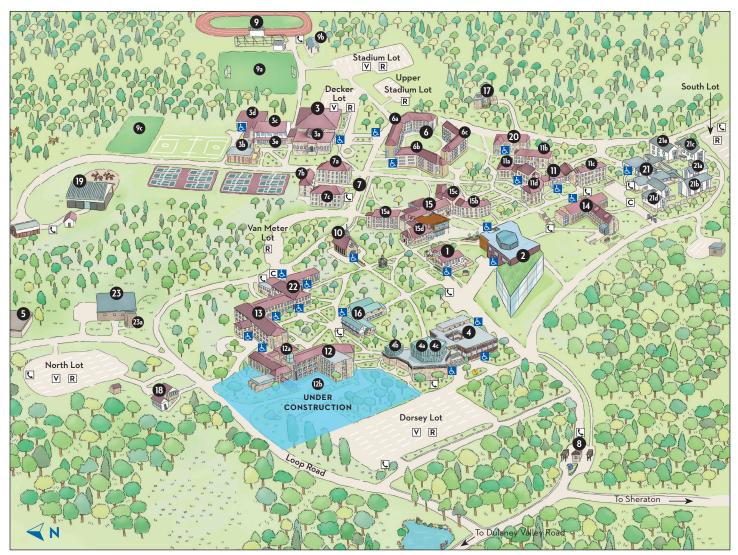

#### **BUILDING DIRECTORY**

- 1 Alumnae & Alumni House Buchner Hall
- 2 The Ungar Athenaeum Hyman Forum Library Silber Art Gallery
- Decker Sports & Recreation Center
   3a Eisner Dance Studio
   3b Todd Dance Studio
   3c Welsh Gymnasium
   3d von Borries Swimming Pool
  - **3e** Pilates Center
- Dorsey College Center Administrative Offices
  4a Kraushaar Auditorium
  4b Merrick Lecture Hall
  4c Rosenberg Gallery
- 5 Facilities Management Services
- 6 First-Year Village
  6a Pagliaro Selz Hall
  6b Fireside Hall
  6c Trustees Hall
- Froelicher Hall
   Ta Tuttle House
   Tb Alcock House
   Tc Gallagher House
- 8 Gatehouse
- Goucher Stadium and Track
   9a Beldon Field
   9b Pavilion
   9c Fiske Field

- **10** Haebler Memorial Chapel
- 11 Heubeck Hall
  - **11a** Bennett House **11b** Gamble House
  - 11c Jeffery House
    11d Robinson House
- 12 Hoffberger Science Building 12a Kelley Lecture Hall
- 12b Lewent Science Center 13 Julia Rogers Building
- 14 Katharine and Jane Welsh Hall
- Mary Fisher Hall and Dining Center
   15a Bacon House
   15b Dulaney House
   15c Hooper House
   15d Student Engagement
- 16 Meyerhoff Arts Center Dunnock Theatre
- 17 President's House
- 18 Annex
- 19 Riding Arena20 Sondheim House
- 20 Sondheim Hou 21 Stimson Hall
- 21
   Stimson Hall

   21a Conner House

   21b Lewis House

   21c Probst House

   21d Wagner House

   21e Winslow House

   21e Winslow House

   22

   Van Meter Hall
- 23 Heating and Cooling Plant 23a IT Building

# COLLEGE DESTINATIONS

- Admissions (4) Advancement (4) Alumnae & Alumni Affairs (1) Athletics & Physical Education (3) Box Office (4c) Campus Safety Office (11) Career Education Office (22) Center for Race, Equity, and Identity (2) College Store (2) Communications Office (4) Community-Based Learning (22) Community Garden (14) Commuter Lounge (2) Dean of Students (4) Eisner Dance Studio (3a) Equestrian Program (19) Finance Office (4) Financial Aid (4) First-Year Village (6) Global Education Office (22) Graduate & Professional Studies (13) Heubeck Multipurpose Room (11) Hillel (11) Human Resources (4) Hyman Forum (2) Kelley Lecture Hall (12a) Kraushaar Auditorium (4a) Library (2)
- Merrick Lecture Hall (4b) Pilates Center (3e) Post Office (5) President's House (17) President's Office (4) Provost's Office (4) Receiving (5) Residential Life (11) Rosenberg Gallery (4c) Silber Gallery (2) Student Administrative Services (4) Student Counseling Center (15) Student Engagement (15d) Student Health Center (11) Student Wellness Center (6c) Todd Dance Studio (3b) von Borries Swimming Pool (3d)

## Dining

Mary Fisher Dining Center (15)

## **Getting Around**

- R Registered Vehicle Parking
- Visitor Parking
- 👃 Wheelchair Entrance
- C Collegetown Shuttle
- S Blue Light Emergency Phone