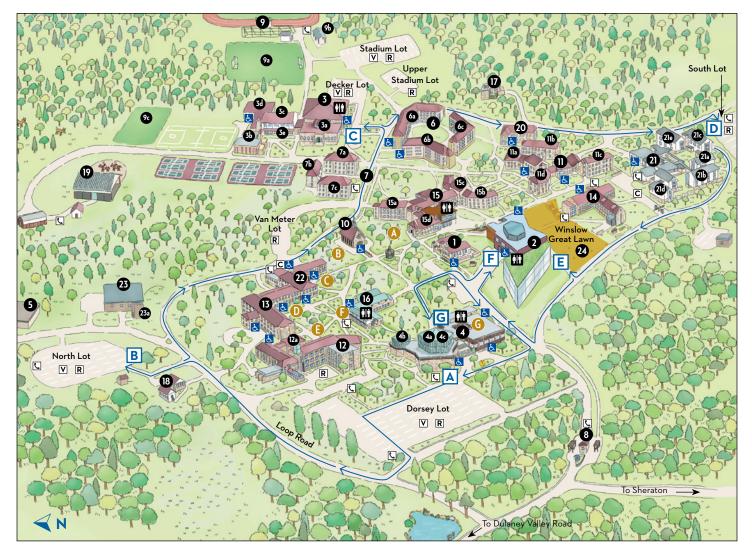

#### **RECEPTION LOCATIONS**

- A Education: Education Studies, Secondary Education (Labyrinth & next to Mary Fisher)
- Bumanities & Interdisciplinary Studies: Cultural Studies; Environmental Studies; Hispanic and Latinx Studies; History; Modern Languages, Literatures, and Cultures; Peace Studies; Philosophy; Visual, Literary, and Material Culture; Women, Gender, and Sexuality Studies
- Graduate and Professional Studies (Outdoor Classroom)
- Natural, Computer & Data Sciences: Biology; Biochemistry and Molecular Biology; Chemistry; Data, Mathematical, and Computational Sciences; Physics and Engineering Science (outside Julia Rogers Building entrance)
- Social Sciences: Business, Economics, Political Science, Psychology, Public Health, Sociology and Anthropology (grassy area in front of Kelley Lecture Hall)
- Writing, Arts & Media: Art, Communication and Media Studies, Professional and Creative Writing, Dance, Integrative Arts (outside and around Meyerhoff Arts Center)
- Goucher Prison Education Partnership (in Dorsey Center 206)

#### **GETTING AROUND**

- Bathroom AccessMeyerhoff Arts Center
- A-G Shuttle Stop
  - Shuttle Route Mary Fisher Hall
- **R** Registered Vehicle Parking
- Visitor Parking
- 🖶 🛛 Wheelchair Entrance
- 🕓 Blue Light Emergency Phone
- The Ungar AthenaeumDorsey College Center at the
- Admissions courtyard entrance
- Decker Sports & Recreation Center

### **BUILDING DIRECTORY**

- 1 Alumnae & Alumni House Buchner Hall
  - The Ungar Athenaeum College Store Hyman Forum
  - Library Silber Art Gallery
- 3 Decker Sports & Recreation Center
  3a Eisner Dance Studio
  3b Todd Dance Studio
  3c Welsh Gymnasium
  3d von Borries Swimming Pool
  3e Pilates Center
- Dorsey College Center Administrative Offices
   4a Kraushaar Auditorium
   4b Merrick Lecture Hall
   4c Rosenberg Gallery
- 5 Facilities Management Services
- First-Year Village
  6a Pagliaro Selz Hall
  6b Fireside Hall
  6c Trustees Hall
- Froelicher Hall
  Ta Tuttle House
  Tb Alcock House
  - **7c** Gallagher House
- 8 Gatehouse
- Goucher Stadium and Track
  9a Beldon Field
  9b Pavilion
  9c Fiske Field

- **10** Haebler Memorial Chapel
  - 11 Heubeck Hall 11a Bennett House 11b Gamble House 11c Jeffery House
  - 11d Robinson House12 Hoffberger Science Building12a Kelley Lecture Hall
  - 13 Julia Rogers Building
  - 14 Katharine and Jane Welsh Hall
  - 15 Mary Fisher Hall and Dining Center Student Market
     15a Bacon House
     15b Dulaney House
     15c Hooper House
- 15d Student Engagement16 Meyerhoff Arts Center Dunnock Theatre
- 17 President's House
- 18 Annex
- 19 Riding Arena
- 20 Sondheim House
- 21 Stimson Hall
  - **21a** Conner House **21b** Lewis House **21c** Probst House
  - 21d Wagner House
  - 21e Winslow House
- 22 Van Meter Hall
- 23 Heating and Cooling Plant 23a IT Building
- 23a IT Building 24 Margaret M. Winslow Great Lawn