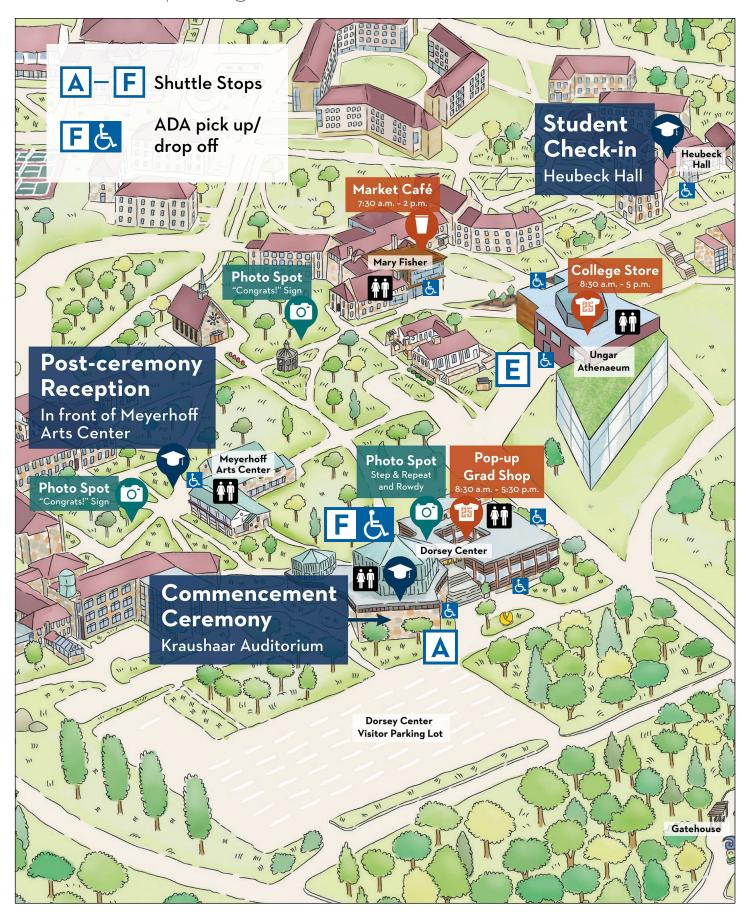

See page 2 for shuttle information and full campus map.

## **SHUTTLE**

**Shuttle Stops** 

ADA pick up/ drop off

#### Bathroom Access

- Kraushaar Auditorium
- Dorsey College Center at the Admissions courtyard entrance
- · Meyerhoff Arts Center
- Mary Fisher Hall and Dining Center
- The Ungar Athenaeum
- R Registered Vehicle Parking
- V Visitor Parking
- & Wheelchair Entrance
- Blue Light Emergency Phone