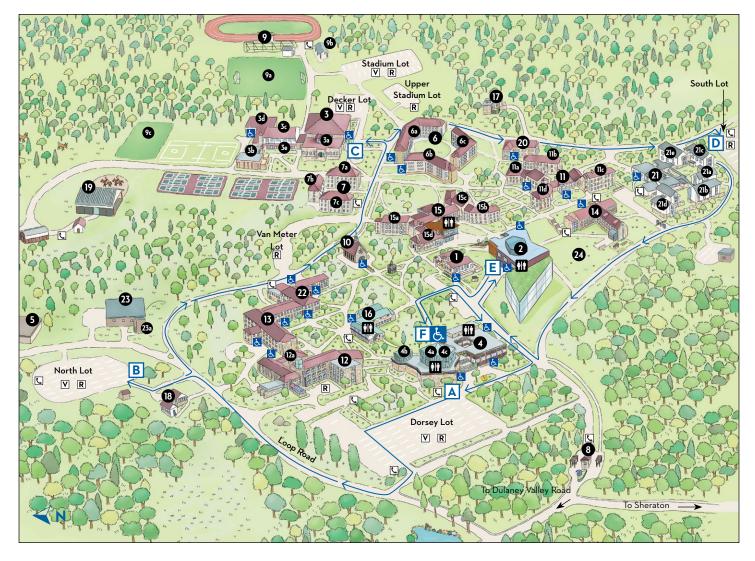

# **BUILDING DIRECTORY**

- Alumnae & Alumni House **Buchner Hall**
- The Ungar Athenaeum College Store
  - Hyman Forum Library
  - Silber Art Gallery
- Decker Sports & Recreation Center
  - 3a Eisner Dance Studio
  - 3b Todd Dance Studio
  - 3c Welsh Gymnasium
  - **3d** von Borries
  - Swimming Pool
  - **3e** Pilates Center

### **Dorsey College Center**

Administrative Offices

#### 4a Kraushaar Auditorium

- 4b Merrick Lecture Hall
- 4c Rosenberg Gallery
- 5 Facilities Management Services
- 6 First-Year Village
  - 6a Pagliaro Selz Hall
  - 6b Fireside Hall
  - 6c Trustees Hall

- 7 Froelicher Hall
  - 7a Tuttle House
  - 7b Alcock House
  - 7c Gallagher House
- 8 Gatehouse
- Goucher Stadium and Track
  - 9a Beldon Field
  - **9b** Pavilion
  - 9c Fiske Field
- 10 Haebler Memorial Chapel

#### 11 Heubeck Hall

- 11a Bennett House
- 11b Gamble House
- 11c Jeffery House
- 11d Robinson House
- 12 Hoffberger Science Building 12a Kelley Lecture Hall
- 13 Julia Rogers Building
- 14 Katharine and Jane Welsh Hall

#### 15 Mary Fisher Hall and Dining Center

#### Student Market Café

- 15a Bacon House
- 15b Dulaney House
- 15c Hooper House
- 15d Student Engagement

## 16 Meyerhoff Arts Center

- **Dunnock Theatre**
- President's House
- 18 Annex
- 19 Riding Arena
- 20 Sondheim House
- 21 Stimson Hall
  - **21a** Conner House
  - **21b** Lewis House
  - 21c Probst House
  - 21d Wagner House
  - 21e Winslow House
- 22 Van Meter Hall
- 23 Heating and Cooling Plant 23a IT Building
- 24 Winslow Great Lawn

## Key buildings

are highlighted in blue.