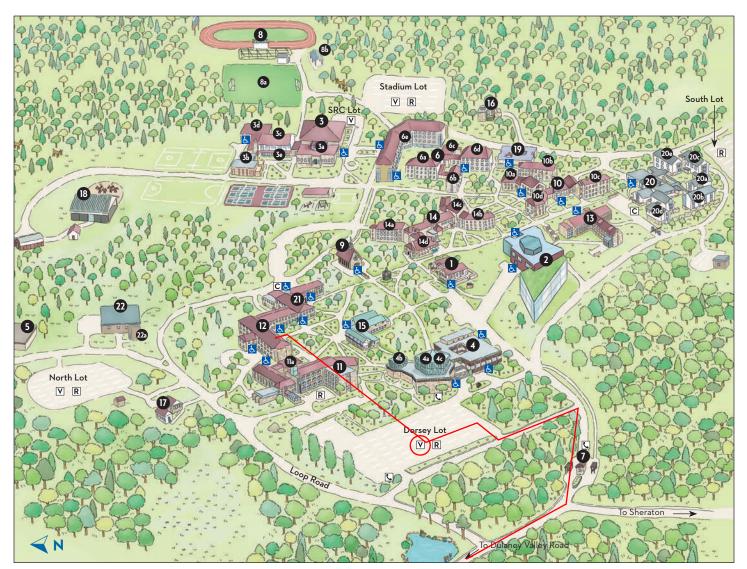

#### **BUILDING DIRECTORY**

- 1 Alumnae & Alumni House Buchner Hall
- 2 The Ungar Athenaeum Hyman Forum Library Silber Art Gallery
- 3 Decker Sports & Recreation Center
  3a Eisner Dance Studio
  3b Todd Dance Studio
  3c Welsh Gymnasium
  3d von Borries Swimming Pool
  3e Pilates Center
- Dorsey College Center Administrative Offices
  4a Kraushaar Auditorium
  4b Merrick Lecture Hall
  4c Rosenberg Gallery
- **5** Facilities Management Services
- 6 First-Year Village & Froelicher Hall6a Alcock House
  - **6b** Gallagher House
  - **6c** Thormann Center
  - **6d** Tuttle House
  - 6e Pagliaro Selz Hall
- 7 Gatehouse
- 8 Goucher Stadium and Track 8a Beldon Field
- 8b Pavilion9 Haebler Memorial Chapel

- 10 Heubeck Hall
  - 10a Bennett House
  - 10b Gamble House
  - 10c Jeffery House
  - 10d Robinson House11 Hoffberger Science Building11a Kelley Lecture Hall
- 12 Julia Rogers Building
- 13 Katharine and Jane Welsh Hall
- 14 Mary Fisher Hall 14a Bacon House
  - 14b Dulaney House
  - 14c Hooper House
- 14d Pearlstone Student Center15 Meyerhoff Arts Center Dunnock Theatre
- 16 President's House
- 17 Annex Building
- 18 Riding Arena
- 19 Sondheim House
- 20 Stimson Hall 20a Conner House 20b Lewis House 20c Probst House 20d Wagner House 20e Winslow House 21 Van Meter Hall
- 22 Heating and Cooling Plant22a IT Building

## **COLLEGE DESTINATIONS**

Admissions (4) Alumnae & Alumni Affairs (1) Athletics & Physical Education (3) Bookstore (2) Box Office (4c) Career Development (21) Center for Race, Equity, and Identity (2) Communications Office (4) Community-Based Learning (21) Commuter Lounge (2) Dean of Students (4) Development (4) Eisner Dance Studio (3a) Equestrian Program (18) Finance Office (4) Financial Aid (4) First-year Village (6) Heubeck Multipurpose Room (10) Hillel (20) Human Resources (4) Hyman Forum (2) Kelley Lecture Hall (11a) Kraushaar Auditorium (4a) Library (2) Merrick Lecture Hall (4b) Pilates Center (3e) Post Office (4) Post-Bac Pre-med Program (11) President's House (16)

President's Office (4) Provost's Office (4) Public Safety Office (10) Receiving (5) Residential Life (10) Rosenberg Gallery (4c) Silber Gallery (2) Student Administrative Services (4) Student Engagement (2) Student Health & Counseling (10) Thormann Center (6c) Todd Dance Studio (3b) von Borries Swimming Pool (3d) Welch Center for Graduate & Professional Studies (12)

# Dining

Alice's Restaurant **(2)** Passport Café at Heubeck **(10)** Stimson Dining Hall **(20)** 

### **Getting Around**

- R Registered Vehicle Parking
- V Visitor Parking
- & Wheelchair Entrance
- C Collegetown Shuttle
- 도 Emergency Phone