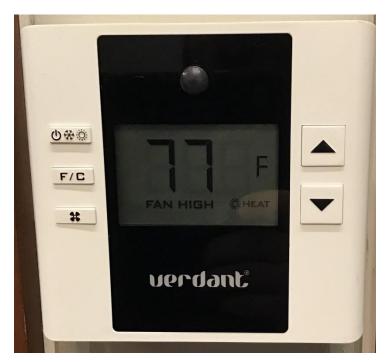

## Pagliaro Selz

You can manually operate the temperature in your room by using the "On/Off" button on the left side of the big number. The large number in the middle of the screen indicates the temperature in the space. The "Up/Down" arrows on the right control the temp +/- 4 degrees between 70 & 74. The small number on the right indicates the set point which is what temperature your space wants to be.